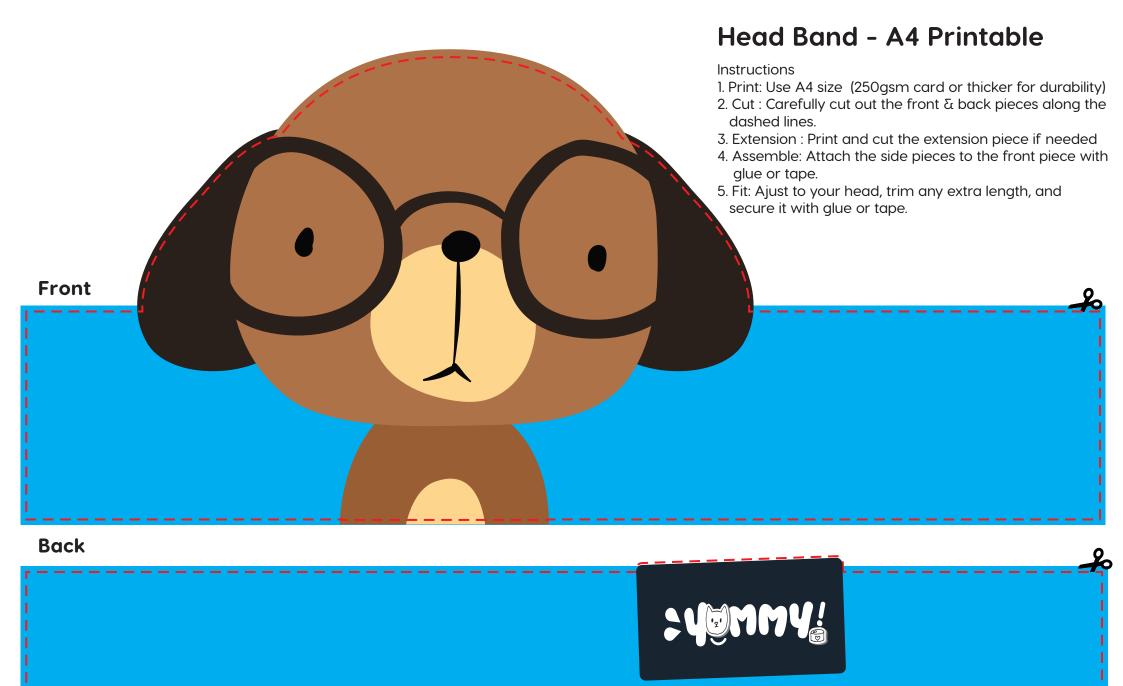

## Head Band - A4 Printable

## Instructions

- 1. Print: Use A4 size (250gsm card or thicker for durability)
- 2. Cut : Carefully cut out the front  $\boldsymbol{\delta}$  back pieces along the dashed lines.
- 3. Extension: Print and cut the extension piece if needed
- 4. Assemble: Attach the side pieces to the front piece with glue or tape.
- 5. Fit: Ajust to your head, trim any extra length, and secure it with glue or tape.

**Back** 

**Front** 