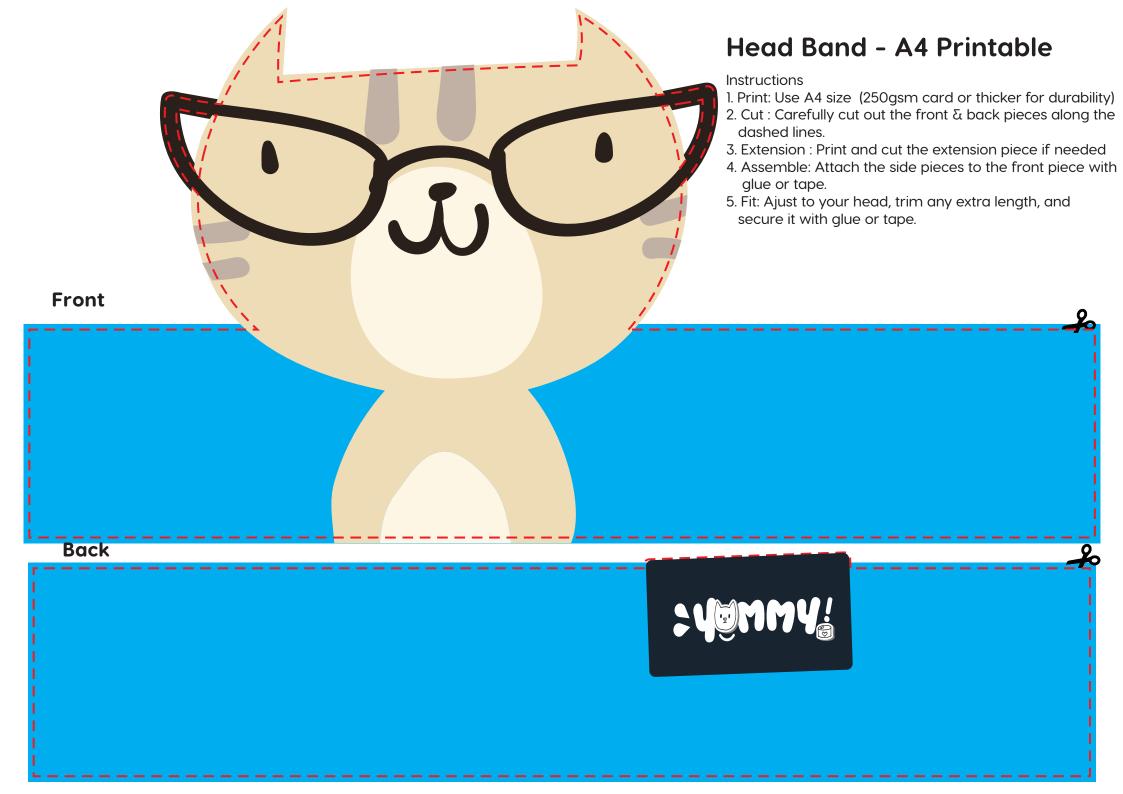

## Head Band - A4 Printable

## Instructions

- 1. Print: Use A4 size (250gsm card or thicker for durability)
- 2. Cut : Carefully cut out the front  $\boldsymbol{\delta}$  back pieces along the dashed lines.
- 3. Extension: Print and cut the extension piece if needed
- 4. Assemble: Attach the side pieces to the front piece with glue or tape.
- 5. Fit: Ajust to your head, trim any extra length, and secure it with glue or tape.

**Back** 

**Front** 