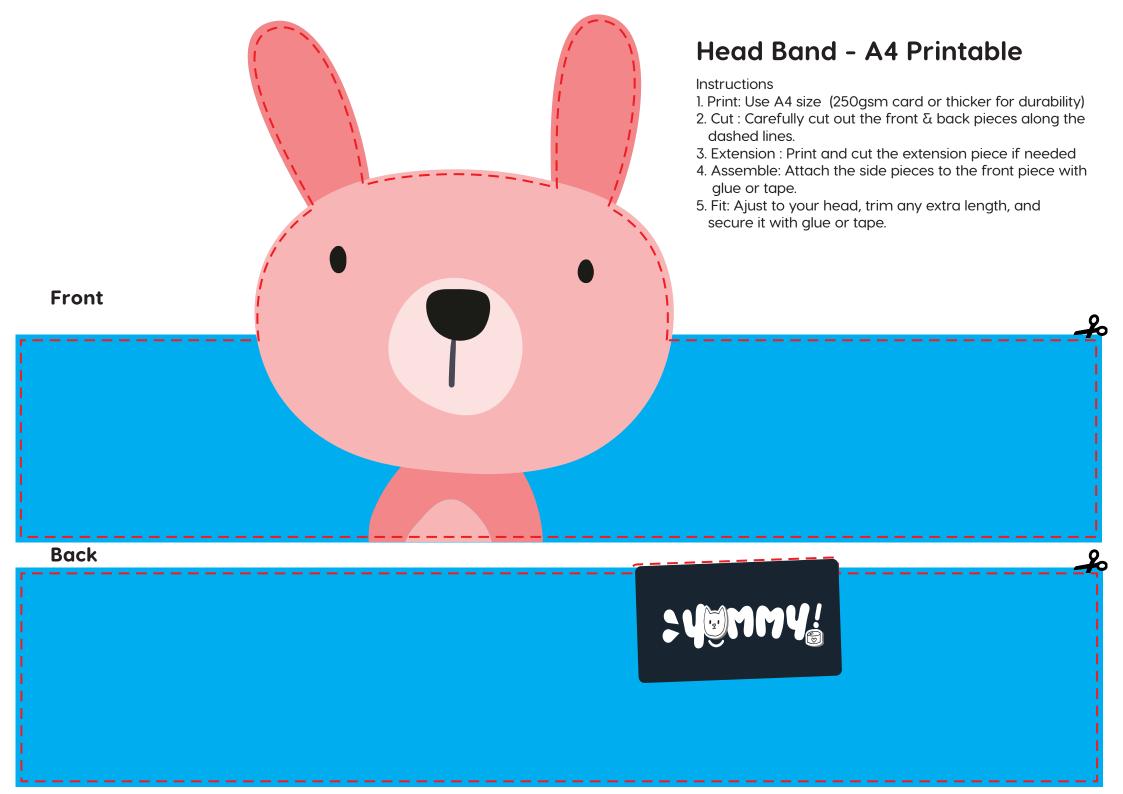

## Head Band - A4 Printable

## Instructions

- 1. Print: Use A4 size (250gsm card or thicker for durability)
- 2. Cut : Carefully cut out the front  $\boldsymbol{\delta}$  back pieces along the dashed lines.
- 3. Extension: Print and cut the extension piece if needed
- 4. Assemble: Attach the side pieces to the front piece with glue or tape.
- 5. Fit: Ajust to your head, trim any extra length, and secure it with glue or tape.

**Back** 

**Front** 