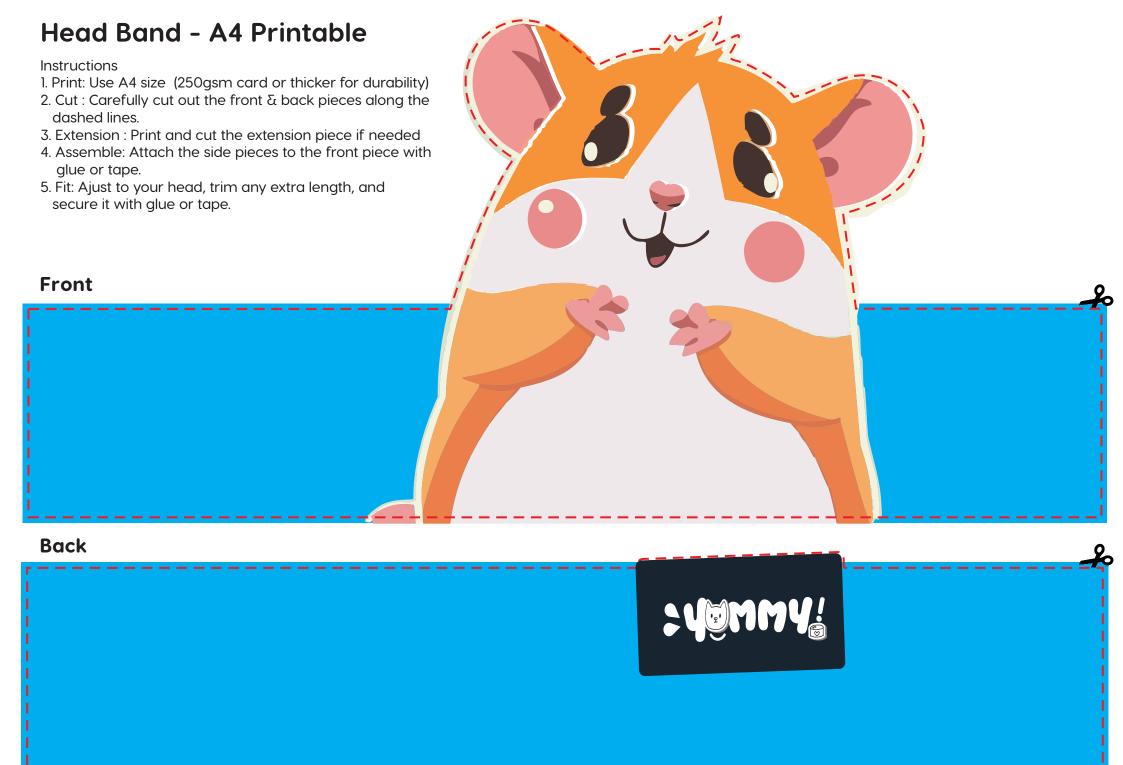

## Head Band - A4 Printable

## Instructions

- 1. Print: Use A4 size (250gsm card or thicker for durability)
- 2. Cut : Carefully cut out the front  $\boldsymbol{\delta}$  back pieces along the dashed lines.
- 3. Extension: Print and cut the extension piece if needed
- 4. Assemble: Attach the side pieces to the front piece with glue or tape.
- 5. Fit: Ajust to your head, trim any extra length, and secure it with glue or tape.

**Back** 

**Front** 